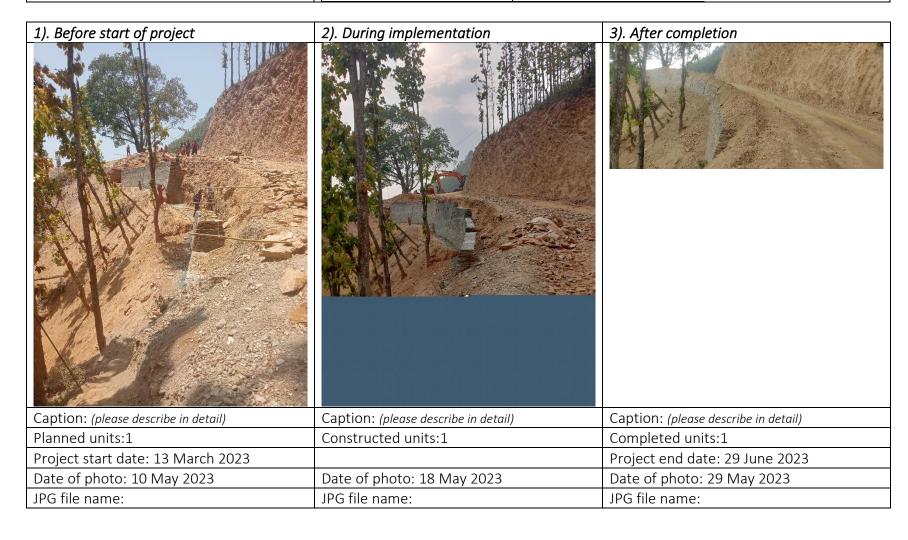

## Instructions:

- 1. Insert the photos (before, during, after) in the given space and provide details applicable to the inserted photo.
- 2. please use the same format in extra pages for the next set of photos.

| Name of project:                  | Setadhara-Fharuala Road Improvement |                 |  |
|-----------------------------------|-------------------------------------|-----------------|--|
| Type of project:                  | Road Improvement                    |                 |  |
| District / RM/ Ward / Settlement: | Salyan-Darma-6                      |                 |  |
| Partner organization:             | Darma Rural Municipality            |                 |  |
| GPS coordinates of project site:  | 28°32'11.82", 28°32'42.07"N         | 82°21'53.46'' E |  |

## WFP - Photo Monitoring Photo Submission Sheet

| GPS coordinates of place where photo | GPS coordinates of place where photo | GPS coordinates of place where photo |
|--------------------------------------|--------------------------------------|--------------------------------------|
| Photographed by: Surya Bista         | Photographed by: Surya Bista         | Photographed by : Krishna Thapa      |